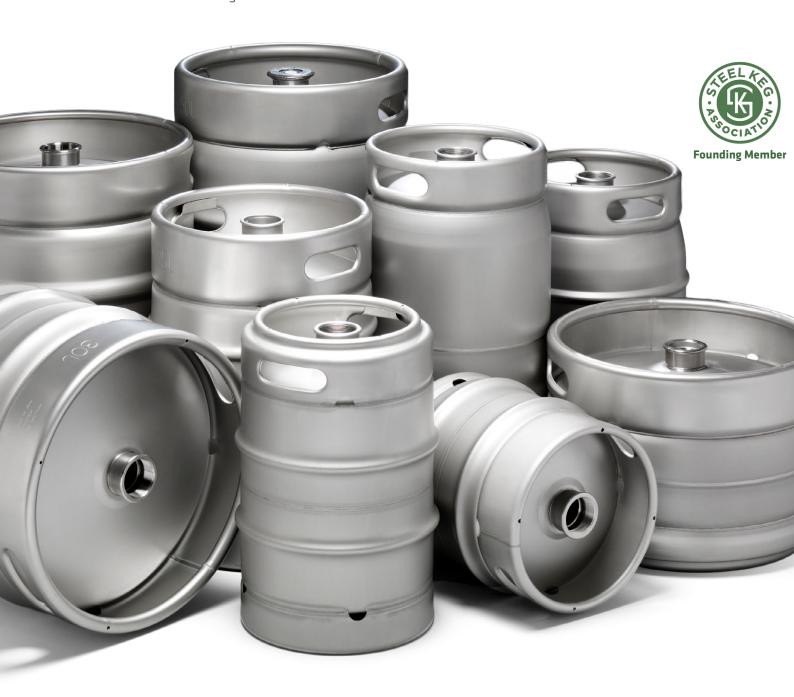

#### AN EXTENSIVE COLLECTION OF PREMIUM QUALITY STAINLESS STEEL KEGS

THIELMANN covers a wide range of keg types, all precision-engineered from the highest quality AISI 304 austenitic stainless steel. No matter what you've got brewing, THIELMANN has the container solution to take your beverage from tank to tap in impeccable condition.

#### GET TO KNOW THE RANGE

| KEG TYPE                             | 5L | 10L | 15L | 20L       | 25L | 30L | 35L | 40L     | 50L | 60L | 100L |
|--------------------------------------|----|-----|-----|-----------|-----|-----|-----|---------|-----|-----|------|
| EURONORM (Ø395 mm)                   |    |     |     | •         | •   | •   | •   | •       | •   | •   |      |
| DIN (Ø363 mm)                        |    |     |     | •         | •   | •   | •   | •       | •   |     |      |
| SLIM KEG (Ø309 mm)                   |    |     | •   | •         | •   |     |     |         |     |     |      |
| SLIM KEG (Ø280 mm)                   |    | •   | •   | •         | •   |     |     |         |     |     |      |
| SLIM KEG (Ø278 mm)                   |    | •   | •   | •         | •   | •   |     |         |     |     |      |
| SLIM KEG (Ø250 mm)                   | •  | •   | •   |           |     |     |     |         |     |     |      |
| SLIM KEG (Ø237 mm / Ø229 mm)         | •  | •   | •   | •         |     |     |     |         |     |     |      |
| RSR KEG (Ø237 mm)                    | •  | •   | •   | •         |     |     |     |         |     |     |      |
| RSR KEG (Ø258/Ø264 mm)               |    |     |     | •         |     |     |     |         |     |     |      |
| RSR KEG (Ø316 mm)                    |    |     |     | •         | •   | •   |     |         |     |     |      |
| STARTER KEG (Ø237 mm)                |    |     |     | •         |     |     |     |         |     |     |      |
| SPECIAL (Ø509 mm)                    |    |     |     |           |     |     |     |         |     |     | •    |
| CASK (Ø306/Ø385 mm)                  |    |     |     | • 4,5 GAL |     |     |     | ● 9 GAL |     |     |      |
| 1/2 BBL (Ø15.55 in)                  |    |     |     |           |     |     |     |         |     | •   |      |
| 1/4 BBL (Ø15.55 in / Slim Ø10.94 in) |    |     |     |           |     | •   |     |         |     |     |      |
| 1/6 BBL (Ø9.2 in)                    |    |     |     | •         |     |     |     |         |     |     |      |
| VERTEX (Duplex Stainless Steel)      |    |     |     |           |     | •   |     |         | •   |     |      |
| LITE Keg (Polypropylene Chimes)      |    |     |     | •         |     |     |     |         |     |     |      |