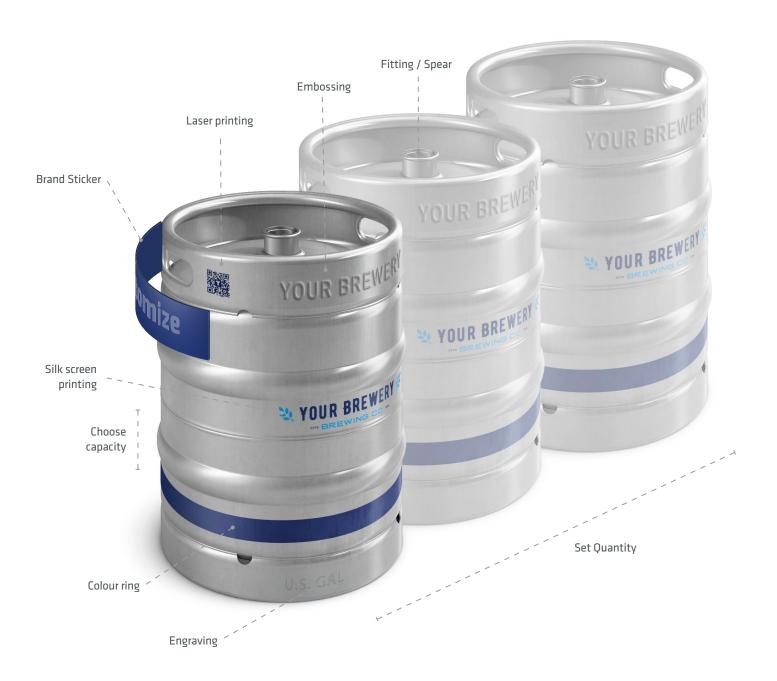

#### CUSTOMIZED FLEETS DELIVERED TO YOUR DOOR

THIELMANN supplies keg fleets with a range of customization options, fulfilled from stock or manufactured according to your specific requirements. With a large production capacity, THIELMANN is set up to deliver container solutions of unparalleled quality.

Our customization options include embossing, silk screen printing, colored bands, engraving, stickers, and a range of tracking markings and devices. However you want to make your fleet unique, our sales and engineering teams can help you put together an order that fits your brand, budget, and operations.

Simply select your kegs, choose the customization options you want, and we do the rest. Your fleet will be delivered, ready to go, with all the necessary documentation direct to your facility.