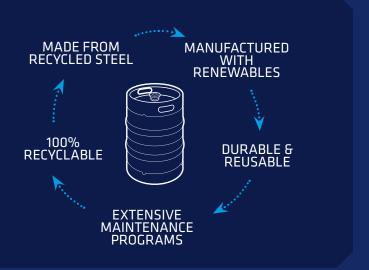

#### RUNNING AN OPERATION THAT'S SUSTAINABLE IN EVERY SENSE

\*thielmann.com/en/knowledge-base/reducing-carbon-footprint-with-stainless-steel

Choosing reusable packaging is an important way we can work towards a sustainable future. A shift from single-use to reusable packaging is one of the key tenets of a circular economy, as it has the potential to eliminate waste, reduce pollution, and reduce costs.

A stainless steel keg's carbon footprint falls below that of single-use plastic kegs after just twelve rotations, yielding **20% lower carbon emissions** in the 30 years of its useful life\*. Once the keg reaches the end of its life, stainless steel is **100% recyclable** with no limit to the number of times the material can be reused.

#### CONTRIBUTING TO A CIRCULAR ECONOMY

Stainless steel plays a vital role in establishing a circular economy model of production and consumption, that aims to reuse, repair, refurbish, and recycle existing materials, reducing waste to a minimum.